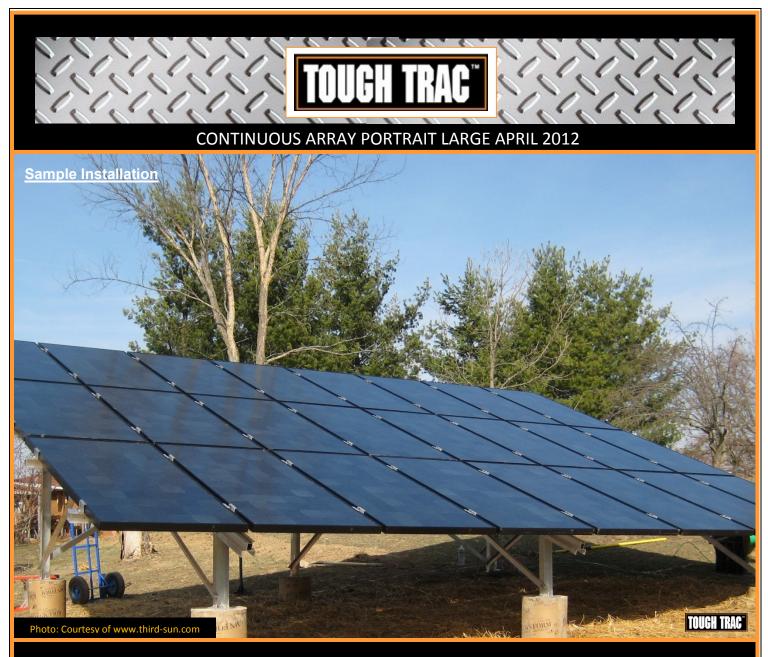

# The TOUGH TRAC solution for continuous arrays, our Continuous Arrays Large is designed for long spans with minimum ground penetrations and compatible to use with concrete piers & ground screws.

For applications requiring a long and continuous array, our Continuous Array Large is designed to mount 4 rows in landscape or 3 rows in portrait on a 20 degree tilt.

Simple to install and with superior aesthetics, our Continuous Array Large is the solution for your next solar farm or any ground installation you will need.

VISIT US ONLINE AT WWW.TOUGHTRAC.COM

Consult your installer, architect, or engineer to determine your footing sizing and adequate spacing for shadowing between rows.