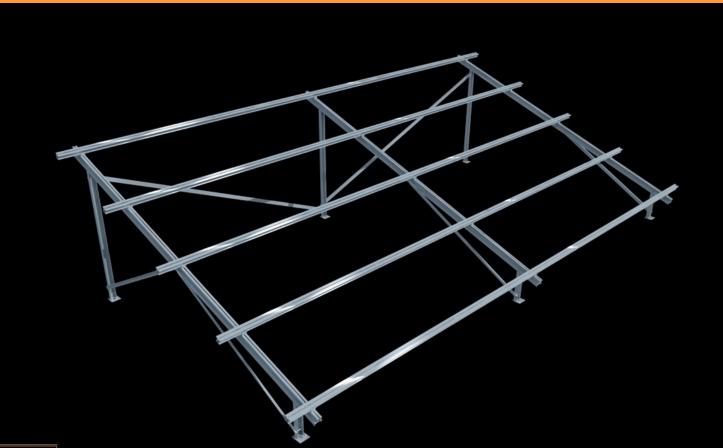

# The TOUGH TRAC solution for continuous arrays, our Continuous Arrays Large is designed for long spans with minimum ground penetrations and compatible to use with concrete piers & ground screws.

For applications requiring a long and continuous array, our Continuous Array Large is designed to mount 4 rows in landscape or 3 rows in portrait on a 20 degree tilt.

To minimize ground penetrations, only 2 footings, front to back are needed for each section. Our 100% Aluminum Power Arm is built with a rail slot which combined with our Standard or Heavy Duty Rails can provide ultimate adjustability to mount any size panel.