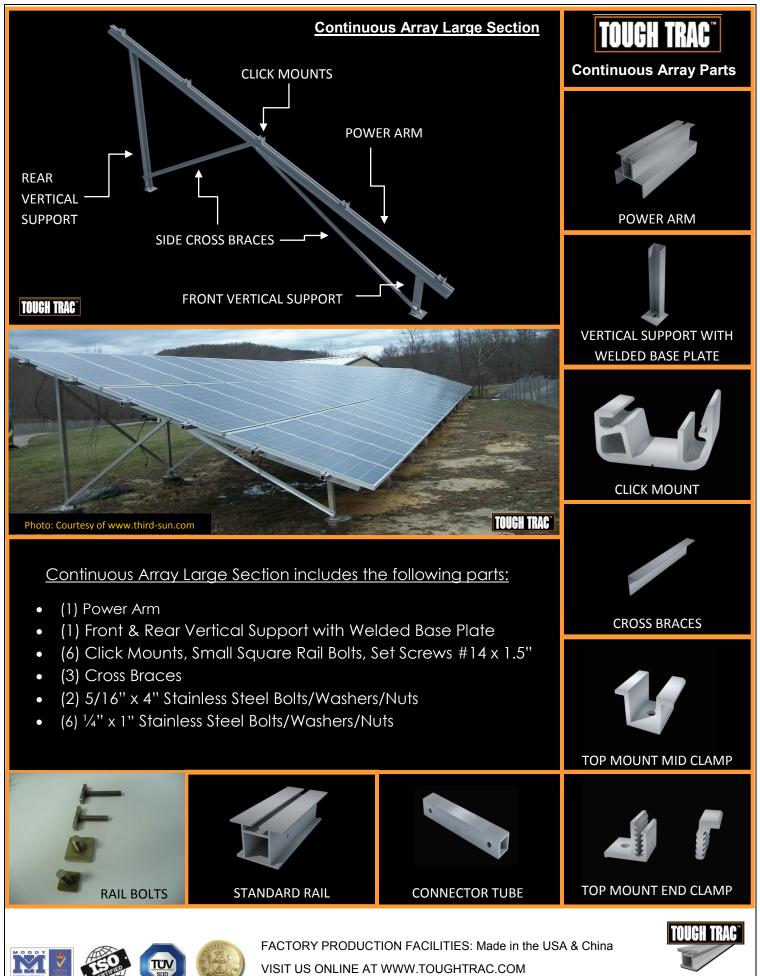

# The TOUGH TRAC solution for continuous arrays, our Continuous Arrays Large is designed for long spans with minimum ground penetrations and compatible to use with concrete piers & ground screws.

For applications requiring a long and continuous array, our Continuous Array Large is designed to mount 4 rows in landscape or 3 rows in portrait on a 20 degree tilt.

To minimize ground penetrations, only 2 footings, front to back are needed for each section. Our 100% Aluminum Power Arm is built with a rail slot which combined with our Standard or Heavy Duty Rails can provide ultimate adjustability to mount any size panel.

Simple to install and with superior aesthetics, our Continuous Array Large is the solution for your next solar farm or any ground installation you will need.

VISIT US ONLINE AT WWW.TOUGHTRAC.COM

Consult your installer, architect, or engineer to determine your footing sizing and adequate spacing for shadowing between rows.