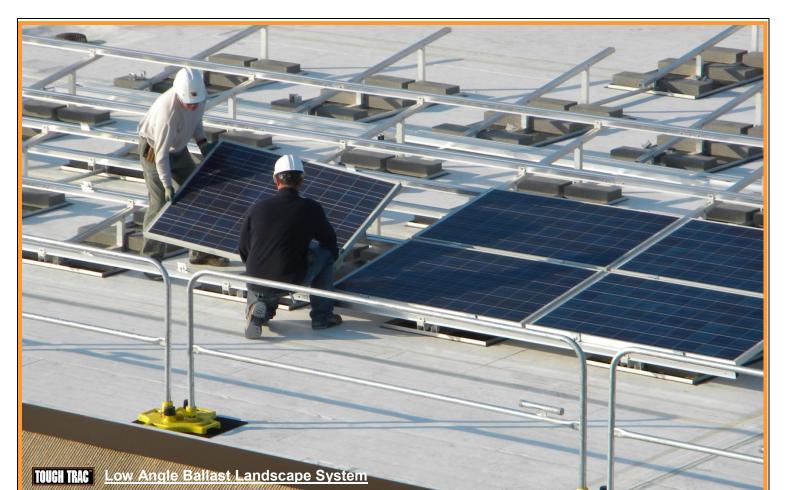

The TOUGH TRAC solution for a low angle design for Flat Roof Mounting features a ballast design for a penetration free installation.

For applications requiring a flush look for flat roofs, the TOUGH TRAC Low Angle Ballast Landscape Set features a 10 degree tilt with a penetration free ballast system.

Available with the TOUGH TRAC Standard Rail, our stock Low Angle Ballast Landscape System can be designed to all types of configured layouts.

In addition, with rear Joining Braces to another row, all systems are interlocked together to create a uniform array which prevents any row from sliding on the roof during high winds. Each ballast tray is designed to hold 16 concrete blocks from 2-6 inches for the required weight needed.