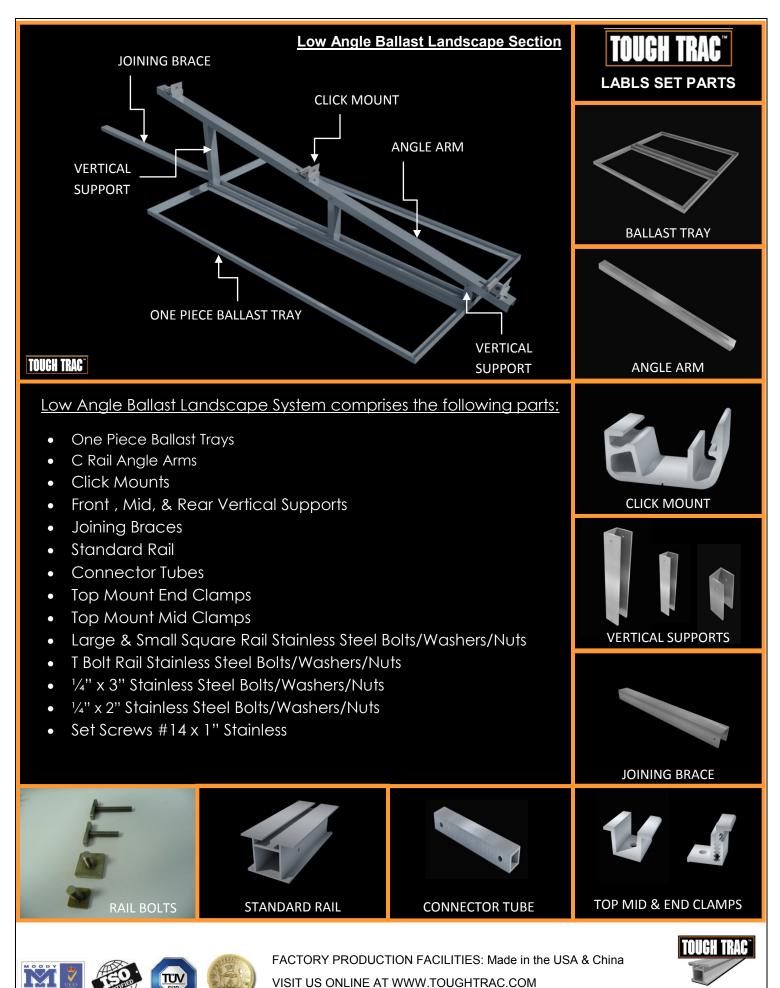

Available with the TOUGH TRAC Standard Rail, our stock Low Angle Ballast Landscape System can be designed to all types of configured layouts.

In addition, with rear Joining Braces to another row, all systems are interlocked together to create a uniform array which prevents any row from sliding on the roof during high winds. Each ballast tray is designed to hold 16 concrete blocks from 2-6 inches for the required weight needed.

# Component Specifications

Aluminum Rail & Parts: 6061 Aluminum China & 6005 Aluminum USA (Mill Finish) Hardware Parts: 300 & 400 Series Stainless Steel Ballast Tray: One Piece Welded