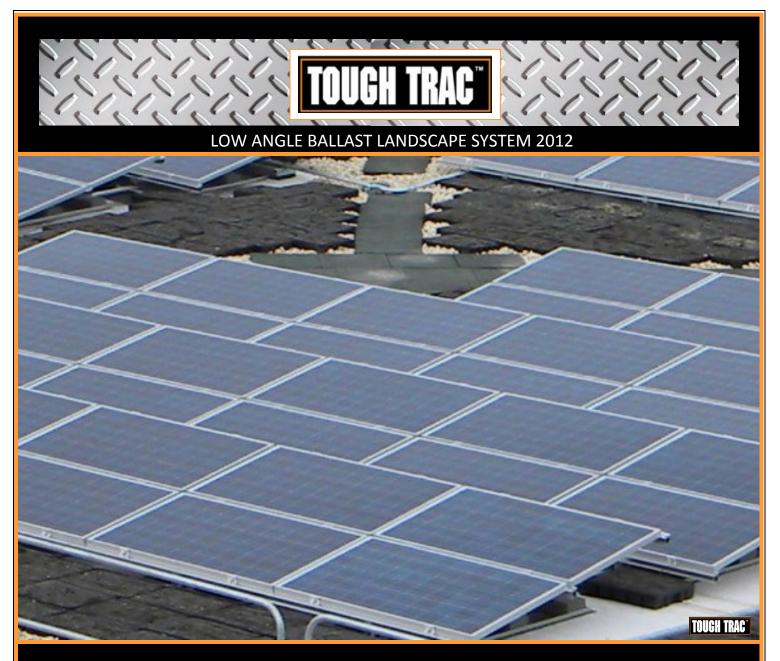

The TOUGH TRAC solution for a low angle design for Flat Roof Mounting features a ballast design for a penetration free installation.

For applications requiring a flush look for flat roofs, the TOUGH TRAC Low Angle Ballast Landscape Set features a 10 degree tilt with a penetration free ballast system.

Available with the TOUGH TRAC Standard Rail, our stock Low Angle Ballast Landscape System can be designed to all types of configured layouts.

In addition, with rear Joining Braces to another row, all systems are interlocked together to create a uniform array which prevents any row from sliding on the roof during high winds. Each ballast tray is designed to hold 16 concrete blocks from 2-6 inches for the required weight needed.