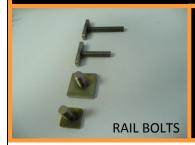

## Standard Pitch Roof Lite Rail comprises the following parts:

- 11" x10" Flashing Plates
- Height Adjusters
- Lite Rail Slide Mounts
- Lite Rail
- Lite Rail Connector Channels
- Top Mount End Clamps
- Top Mount Mid Clamps
- Large & Small Rail Stainless Steel Bolts/Washers/Nuts
- T Bolts Rail Stainless Steel Bolts/Washers/Nuts
- 1/4" x 4" Stainless Steel Bolts/Washers/Nuts
- 1/4" x 1.5" Stainless Steel Bolts/Washers/Nuts
- Set Screws #14 x 1" Stainless