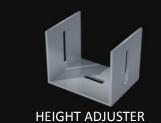

In addition, with the new Height/Align Adjuster, correcting issues with uneven rafters and correcting unaligned drilled holes is an easy fix. Our height adjuster has the ability to adjust up to 1 1/2" in height, and the ability to correct unaligned drilled holes of up to 1".