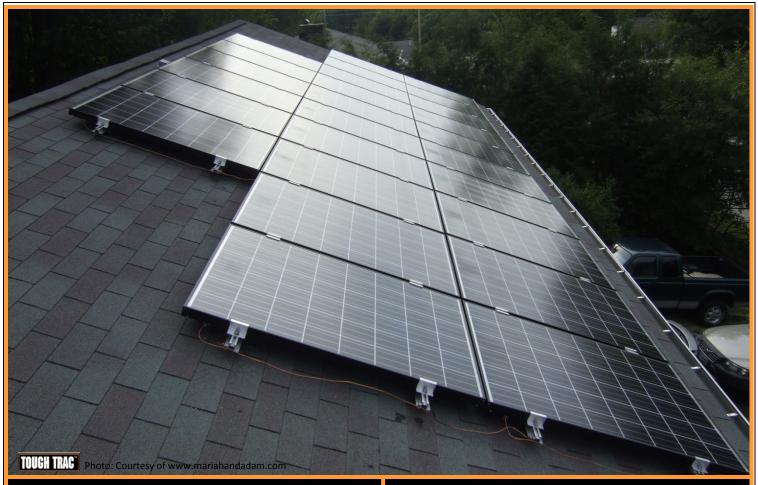

#### PITCH ROOF SYSTEM 2012

The TOUGH TRAC solution for mounting on Pitch Roofs is based on a water tight design. A stock flashing plate is included for a watertight installation.

Our Pitch Roof solution is a 100% all aluminum design that prevents corrosion for years to come. Combined with adjustable Slide Mounts, Height/Align Adjusters, and one piece Flashing Plate, installations are simple, easy, and quick to install.

Worrying about flashing and preventing leaks through all the penetrations on the roof, no problem. The standard one piece Flashing Plate features an 11" x 10" aluminum base plate which provides and solves the flashing requirements needed for a water tight installation.

In addition, with the new Height/Align Adjuster, correcting issues with uneven rafters and correcting unaligned drilled holes is an easy fix. Our height adjuster has the ability to adjust up to 1 1/2" in height, and the ability to correct unaligned drilled holes of up to 1".