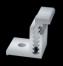

Worrying about flashing and preventing leaks through all the penetrations on the roof, no problem. The standard one piece Flashing Plate features an 11" x 10" aluminum base plate which provides and solves the flashing requirements needed for a water tight installation.