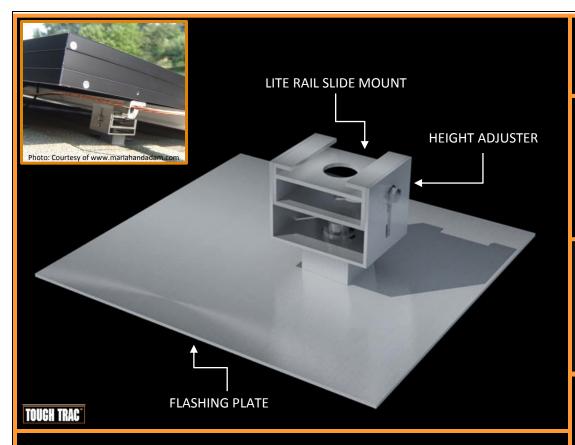

#### PITCH ROOF SYSTEM 2012

The TOUGH TRAC solution for mounting on Pitch Roofs is based on a water tight design. A stock flashing plate is included for a watertight installation.

Our Pitch Roof solution is a 100% all aluminum design that prevents corrosion for years to come. Combined with adjustable Slide Mounts, Height/Align Adjusters, and one piece Flashing Plate, installations are simple, easy, and quick to install.

Worrying about flashing and preventing leaks through all the penetrations on the roof, no problem. The standard one piece Flashing Plate features an 11" x 10" aluminum base plate which provides and solves the flashing requirements needed for a water tight installation.

In addition, with the new Height/Align Adjuster, correcting issues with uneven rafters and correcting unaligned drilled holes is an easy fix. Our height adjuster has the ability to adjust up to 1 1/2" in height, and the ability to correct unaligned drilled holes of up to 1".

## Standard Pitch Roof Lite Rail comprises the following parts:

- 11" x10" Flashing Plates
- Height Adjusters
- Lite Rail Slide Mounts
- Lite Rail
- Lite Rail Connector Channels
- Top Mount End Clamps
- Top Mount Mid Clamps
- Large & Small Rail Stainless Steel Bolts/Washers/Nuts
- T Bolts Rail Stainless Steel Bolts/Washers/Nuts
- 1/4" x 4" Stainless Steel Bolts/Washers/Nuts
- 1/4" x 1.5" Stainless Steel Bolts/Washers/Nuts
- Set Screws #14 x 1" Stainless