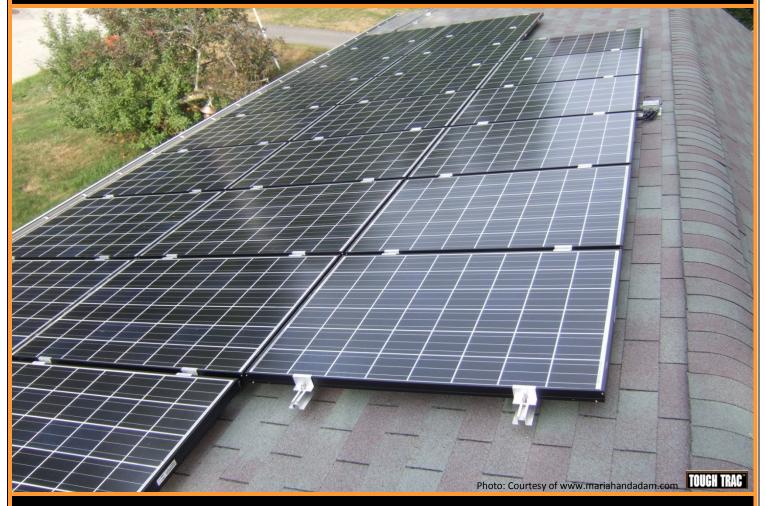

#### PITCH ROOF SYSTEM 2012

The TOUGH TRAC solution for mounting on Pitch Roofs is based on a water tight design. A stock flashing plate is included for a watertight installation.

Our Pitch Roof solution is a 100% all aluminum design that prevents corrosion for years to come. Combined with adjustable Slide Mounts, Height/Align Adjusters, and one piece Flashing Plate, installations are simple, easy, and quick to install.

Worrying about flashing and preventing leaks through all the penetrations on the roof, no problem. The standard one piece Flashing Plate features an 11" x 10" aluminum base plate which provides and solves the flashing requirements needed for a water tight installation.