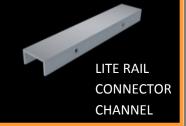

## Standard Pitch Roof Lite Rail comprises the following parts:

- 11" x10" Flashing Plates
- Height Adjusters
- Lite Rail Slide Mounts
- Lite Rail
- Lite Rail Connector Channels
- Top Mount End Clamps
- Top Mount Mid Clamps
- Large & Small Rail Stainless Steel Bolts/Washers/Nuts
- T Bolts Rail Stainless Steel Bolts/Washers/Nuts
- 1/4" x 4" Stainless Steel Bolts/Washers/Nuts
- 1/4" x 1.5" Stainless Steel Bolts/Washers/Nuts
- Set Screws #14 x 1" Stainless