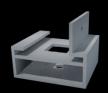

Worrying about flashing and preventing leaks through all the penetrations on the roof, no problem. The standard one piece Flashing Plate features an 11" x 10" aluminum base plate which provides and solves the flashing requirements needed for a water tight installation.

In addition, with the new Height/Align Adjuster, correcting issues with uneven rafters and correcting unaligned drilled holes is an easy fix. Our height adjuster has the ability to adjust up to 1 1/2" in height, and the ability to correct unaligned drilled holes of up to 1".